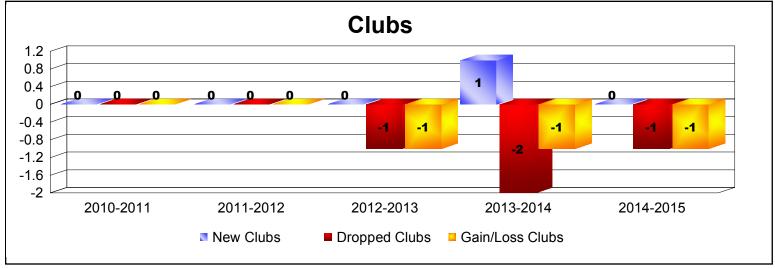

District 22 B

As of June 2015 Cumulative

| Year      | New<br>Clubs | Dropped<br>Clubs | Gain/<br>Loss<br>Clubs | New<br>Members | Charter<br>Members | Reinstate<br>Members | Transfer<br>Members | Total<br>Member<br>Added | Total<br>Members<br>Dropped | Gain/<br>Loss<br>Members |
|-----------|--------------|------------------|------------------------|----------------|--------------------|----------------------|---------------------|--------------------------|-----------------------------|--------------------------|
| 2010-2011 | 0            | 0                | 0                      | 100            | 0                  | 6                    | 5                   | 111                      | -140                        | -29                      |
| 2011-2012 | 0            | 0                | 0                      | 110            | 0                  | 3                    | 3                   | 116                      | -137                        | -21                      |
| 2012-2013 | 0            | -1               | -1                     | 91             | 0                  | 6                    | 3                   | 100                      | -171                        | -71                      |
| 2013-2014 | 1            | -2               | -1                     | 101            | 31                 | 5                    | 1                   | 138                      | -179                        | -41                      |
| 2014-2015 | 0            | -1               | -1                     | 79             | 0                  | 7                    | 2                   | 88                       | -137                        | -49                      |
| Average   | 0            | -1               | -1                     | 96             | 6                  | 5                    | 3                   | 111                      | -153                        | -42                      |