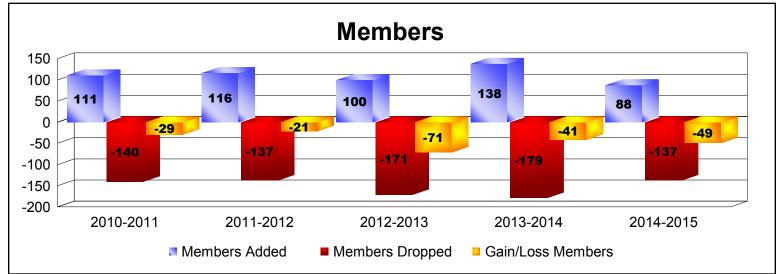

District 22 B

As of June 2015 Cumulative

| Year      | New<br>Clubs | Dropped<br>Clubs | Gain/<br>Loss<br>Clubs | New<br>Members | Charter<br>Members | Reinstate<br>Members | Transfer<br>Members | Total<br>Member<br>Added | Total<br>Members<br>Dropped | Gain/<br>Loss<br>Members |
|-----------|--------------|------------------|------------------------|----------------|--------------------|----------------------|---------------------|--------------------------|-----------------------------|--------------------------|
| 2010-2011 | 0            | 0                | 0                      | 100            | 0                  | 6                    | 5                   | 111                      | -140                        | -29                      |
| 2011-2012 | 0            | 0                | 0                      | 110            | 0                  | 3                    | 3                   | 116                      | -137                        | -21                      |
| 2012-2013 | 0            | -1               | -1                     | 91             | 0                  | 6                    | 3                   | 100                      | -171                        | -71                      |
| 2013-2014 | 1            | -2               | -1                     | 101            | 31                 | 5                    | 1                   | 138                      | -179                        | -41                      |
| 2014-2015 | 0            | -1               | -1                     | 79             | 0                  | 7                    | 2                   | 88                       | -137                        | -49                      |
| Average   | 0            | -1               | -1                     | 96             | 6                  | 5                    | 3                   | 111                      | -153                        | -42                      |